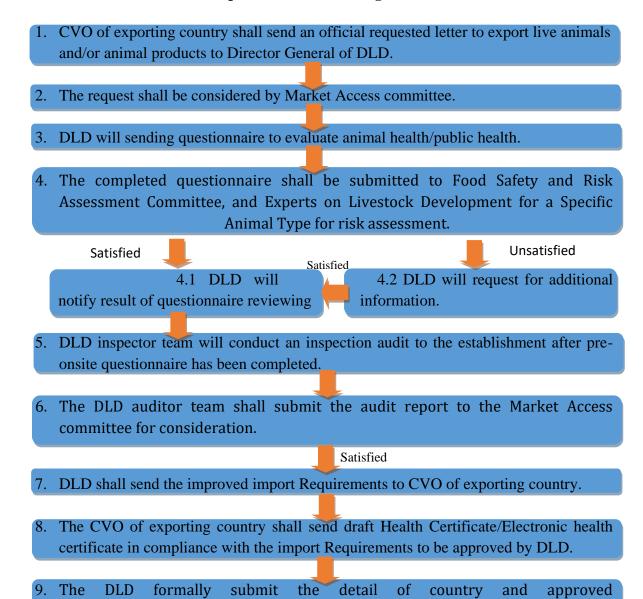

## Procedure for import of live animals and/or animal products into the Kingdom of Thailand

Remarks: The import approval is valid for three years. Re-inspection is required for renewal of the approval

farms/establishments on DLD website.